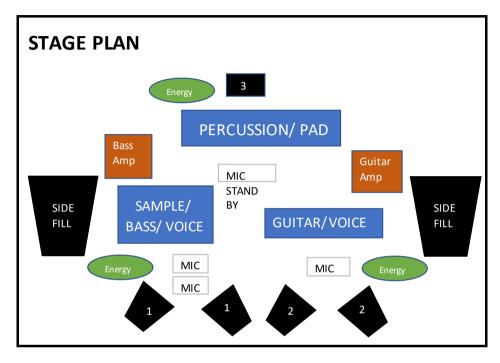

### BACKLINE

| 271911112                                                |
|----------------------------------------------------------|
| Bass System (Ampeg, Hartke or similar)                   |
| Guitar System (Fender, Marshall, Mesa Boogie or similar) |
| Energy according Stage Plan                              |
| Percussion: congas + octapad                             |

### **INPUTLIST**

| Channel | Instrument      | Microphone |
|---------|-----------------|------------|
| 1       | OCTAPAD L       | DI         |
| 2       | OCTAPAD R       | DI         |
| 3       | CONGA HI        | SM 57      |
| 4       | CONGA LOW       | SM 57      |
| 5       | PERCUSSION 1    | SM 57      |
| 6       | PERCUSSION 2    | SM 58      |
| 7       | SAMPLE L        | DI         |
| 8       | SAMPLE R        | DI         |
| 9       | BASS            | DI         |
| 10      | ELECTRIC GUITAR | SM 57/E609 |
| 11      | VOICE 1         | SM 58      |
| 12      | VOICE 2         | SM 58      |
| 13      | VOICE 3         | SM 58      |
| 14      | SPARE           | SM 58      |

## STAGE MONITORS

| Aux 1 | Sample/ bass/ voice       |
|-------|---------------------------|
| Aux 2 | Electric Guitar           |
| Aux 3 | Percussion/ pad           |
| Aux 4 | Voice back                |
| Aux 5 | Bass man In Earphoes L    |
| Aux 6 | Bass man In Earphoes R    |
| Aux 7 | Guitar man In Earphones L |
| Aux 8 | Guitar man In Earphones R |