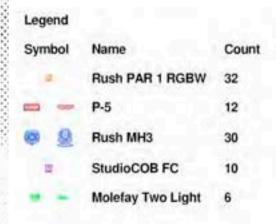

## NOTES:

50 LED PANEL BOARDS 50CM X 1MT

P4 LED PANEL

OL GRANDMA LIGHT 2 CONSOLE OR COMMAND WING

DZ SMOKE MACHINES WITH FAN

OBS .: PANEL SYSTEM TOGETHER WITH THE CONSOLE

HOUSE MIX OR STAGE

ADRIEL RIBEIRO (RANGIZEC BRITHBIL) 47€5-5116 € 27 MOS: LIAMBGE&PORIBEIRIBANA