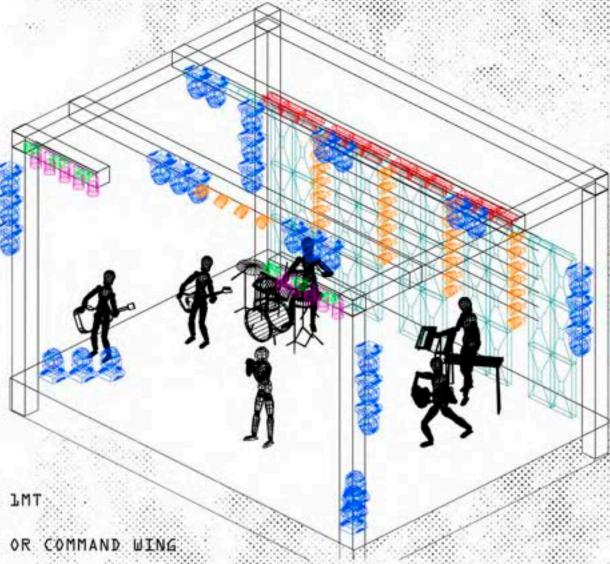

## NOTES:

50 LED PANEL BOARDS 50CM X 1MT

P4 LED PANEL

OL GRANDMA LIGHT 2 CONSOLE OR COMMAND WING

DZ SMOKE MACHINES WITH FAN

OBS .: PANEL SYSTEM TOGETHER WITH THE CONSOLE

HOUSE MIX OR STAGE

ADRIEL RIBEIRO (RANGIZEC BRITHBIL) 47€5-5116 € 27 MOS: LIAMBGE&PORIBEIRIBANA