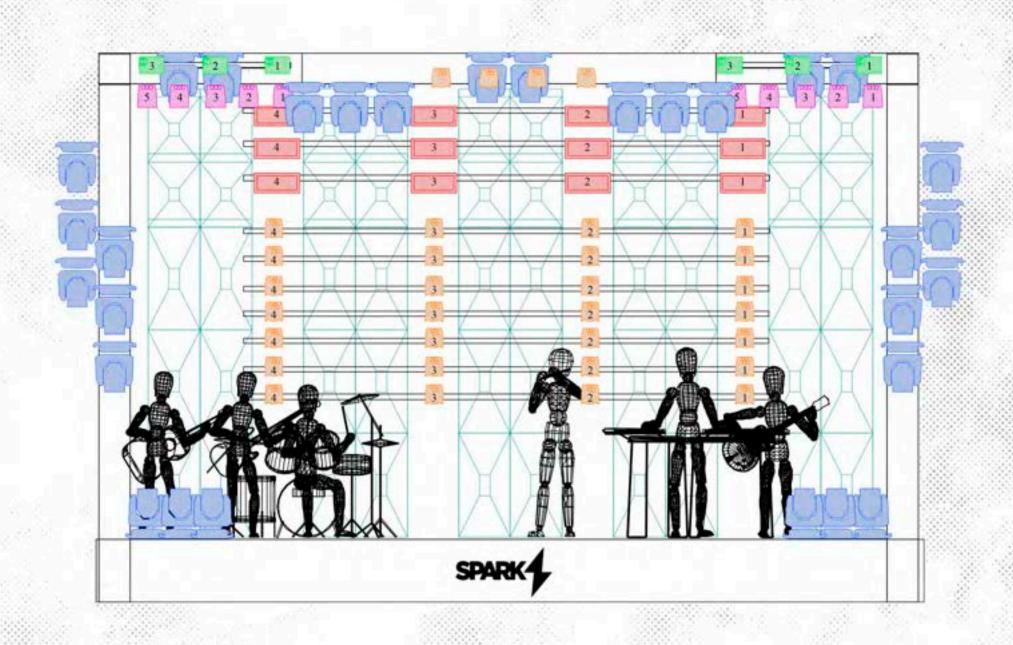

## NOTES:

50 LED PANEL BOARDS 50CM X 1MT

P4 LED PANEL

OL GRANDMA LIGHT 2 CONSOLE OR COMMAND WING

DZ SMOKE MACHINES WITH FAN

OBS .: PANEL SYSTEM TOGETHER WITH THE CONSOLE

HOUSE MIX OR STAGE

ADRIEL RIBEIRO (RANGIZEC BRITHBIL) 47€5-5116 € 27 MOS: LIAMBGE&PORIBEIRIBANA